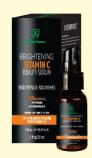

#### VITAMIN C

"DM Water, Ascorbic Acid, Sodium Hyaluronate, Allantoin, Caorylhydroxamin Acid (and) Caprylyl Glycol (and) Glycerine,Vitamin C,Avocado Essential Oil, Hydrovance, Sodium PCA,Fragrance, SodiumBenzoate, Potassium Sorbate, Sodium Gluconate, Organic Rosehip Essential Oil.