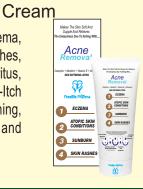

#### ACNE REMOVAL

Camphor, Menthol, Vitamin E, Aloevara, Eczema, Atopic Skin Conditions, Sunburn, Skin Rashes, Hormone related pruritus, diabetes-related pruritus, dry skin and insect bites, A fast acting Anti-Itch formula, Provides instant Relief from itching, controls the flare-ups, maintains skins and flexibility.