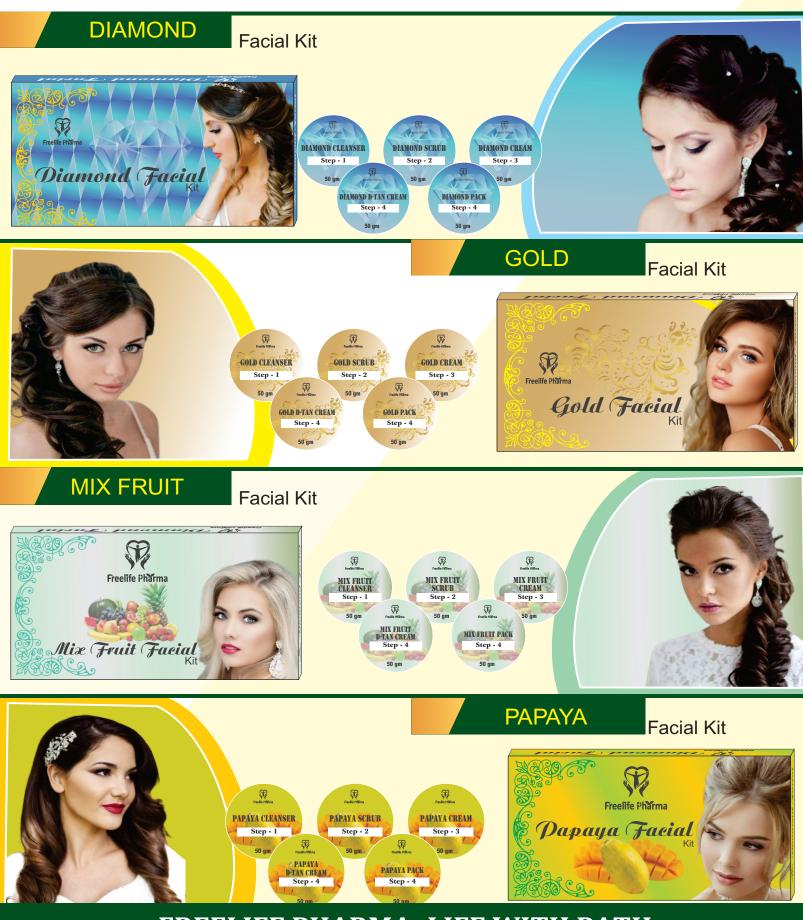

n Coconut Oil, Sweet Almond Oil, Jojoba Oil, Apricot Oil, Daruhaldi Root Extract, Amla, Jivanti, Liquorice Root, Ext, Tulsi, Vitamin E, Turmeric Rhizome Oil, Kachura, Indian Maddar.



#### AFTER SHAVE Lotion

Menthol Crystals, Denatured Ethanol, Glycerine, Sodium PCA, PEG 40, Hydrogenated Castor Oil, Allantoin, Imid Urea, Sodium Benzoate, Stearic Acid, Cetyl Alcohol, Light Liquid Paraffin, Phenoxyethanol, DM DM Water and Fragrance.



#### CHARCOAL

DM Water, Cetyl Alcohol, Hydrated Silica, Glyceryl Stearate, Isopropyl Myristate, Peg 100 Stearate, Glycerine, Phenoxyethanol, Shea Butter, DL Panthenol, Charcoal Powder, Vitamin E, Fragrance, Xanthan Gum, Triethanol Amine, Carbomer and Ethyl Hexyl Glycerine.



**Face Scrub** 



### FACIAL KIT

Pamper your skin all day, as you are gorgeous



### Leading To Better Hair Care & Beauty

<u>FREELIFE PHARMA: LIFE WITH PATH</u> Born Leader With Proper Planning, Managed, And Goal Oriented Organisation.



Plot No-1564 HSIIDC Rai Industrial Area, Sonipat-131029 Email Phone No.9467549600 Web: Id: <u>freelifepharma@gmail.com</u> <u>www.freelifepharma.com</u>

### About Us

Over the years, we're proud to have garnered the trust and loyalty of countless customers. We focus on various segments geared towards improvement of one's personal health including pediatric products, orthopedic products, powder and herbal products. That's because our products are built with quality materials and the latest technologies to meet the highest industry standards. Keep reading to learn more, and reach out with questions on what we have to offer.