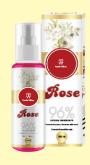

ROSE

Water

DM Water, Pure Rose Extract, Ethyl Hexyl Glycerin, Disodium, EDTA, Sodium Benzoate, Ethylhexyl Glycerin, Phenoxyethanol.